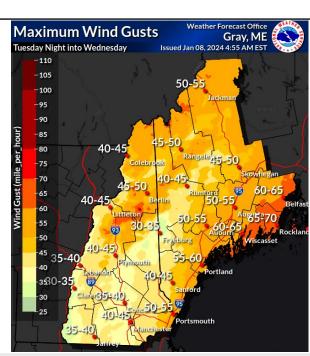

| TIMING                    | <ul> <li>Late Tuesday afternoon into Wednesday</li> </ul>                                                                                                                                                                                                                                                                                                                                                                                                                                                                                                                                                                                                                                                                                                                                                                                                                                                                                |
|---------------------------|------------------------------------------------------------------------------------------------------------------------------------------------------------------------------------------------------------------------------------------------------------------------------------------------------------------------------------------------------------------------------------------------------------------------------------------------------------------------------------------------------------------------------------------------------------------------------------------------------------------------------------------------------------------------------------------------------------------------------------------------------------------------------------------------------------------------------------------------------------------------------------------------------------------------------------------|
| HAZARDS & IMPACTS         | <ul> <li>Flood Watch: Heavy rain combined with snowmelt, frozen ground, and snow-clogged drains will cause overland/urban flooding. Minor to moderate river flooding may occur, especially south of the mountains.</li> <li>Winter Storm Watch: Moderate to heavy snowfall is possible from the foothills northward into the mountains. This will be a heavy/wet snow that will cling to trees and powerlines. Snowfall amounts and the timing of the transition to rain are still uncertain.</li> <li>High Wind Watch: Strong to locally damaging winds of 40-65 mph are possible, highest along the coastal plain and northwest slopes of the White Mountains. This will likely result in power outages, especially when combined with heavy snowfall accumulations.</li> <li>Minor to moderate coastal flooding is possible during the Wednesday morning high tide. Significant beach erosion and overwash is also likely.</li> </ul> |
| ADDITIONAL<br>INFORMATION | EM Briefing Homepage                                                                                                                                                                                                                                                                                                                                                                                                                                                                                                                                                                                                                                                                                                                                                                                                                                                                                                                     |