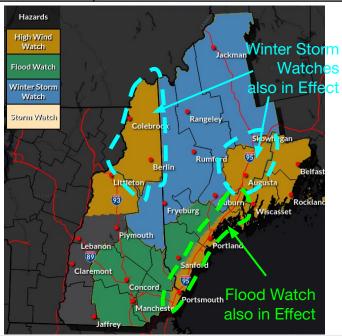

## **OVERVIEW:**

- High confidence in passage of a multi-faceted storm Tuesday night into Wednesday with widespread impacts across New England.
- Winter Storm, High Wind, Flood, and Storm Watches have been issued.

| TIMING                    | <ul> <li>Late Tuesday afternoon into Wednesday</li> </ul>                                                                                                                                                                                                                                                                                                                                                                                                                                                                                                                                                                                                                                                                                                                                                                                                                                                                                |
|---------------------------|------------------------------------------------------------------------------------------------------------------------------------------------------------------------------------------------------------------------------------------------------------------------------------------------------------------------------------------------------------------------------------------------------------------------------------------------------------------------------------------------------------------------------------------------------------------------------------------------------------------------------------------------------------------------------------------------------------------------------------------------------------------------------------------------------------------------------------------------------------------------------------------------------------------------------------------|
| HAZARDS & IMPACTS         | <ul> <li>Flood Watch: Heavy rain combined with snowmelt, frozen ground, and snow-clogged drains will cause overland/urban flooding. Minor to moderate river flooding may occur, especially south of the mountains.</li> <li>Winter Storm Watch: Moderate to heavy snowfall is possible from the foothills northward into the mountains. This will be a heavy/wet snow that will cling to trees and powerlines. Snowfall amounts and the timing of the transition to rain are still uncertain.</li> <li>High Wind Watch: Strong to locally damaging winds of 40-65 mph are possible, highest along the coastal plain and northwest slopes of the White Mountains. This will likely result in power outages, especially when combined with heavy snowfall accumulations.</li> <li>Minor to moderate coastal flooding is possible during the Wednesday morning high tide. Significant beach erosion and overwash is also likely.</li> </ul> |
| ADDITIONAL<br>INFORMATION | EM Briefing Homepage                                                                                                                                                                                                                                                                                                                                                                                                                                                                                                                                                                                                                                                                                                                                                                                                                                                                                                                     |